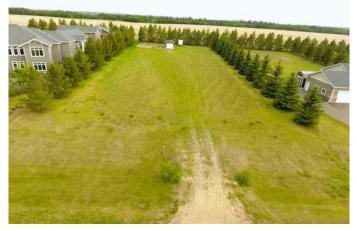

#### NONE, Rimbey, Alberta

Welcome to beautiful Evergreen Estates where you have enough space to build your dream home with an attached garage plus a SHOP & RV parking! Nestled on a paved close with stunning views of the countryside, backing west on to trees, with trees on both sides of the property. This awesome lot is all grass, has it's own approach & is on Town of Rimbey water & sewer! Conveniently located near all amenities including schools K-12, a wonderful hospital, local brewery, restaurants, hockey & curling rinks, shopping, parks, aquatic centre, rodeo grounds, raceway, all field sports & more! Easy access to Hwy 53, 20, & the QE2! Camping & lakes nearby. Build your dream home & live the good life in Evergreen Estates!