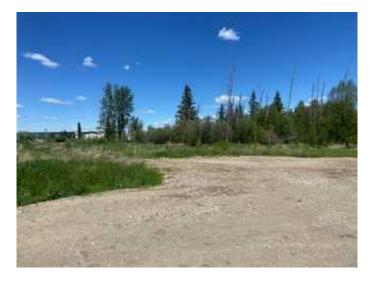

#### \$449,000

0 Bedroom, 0.00 Bathroom, Land on 23.13 Acres

NONE, Whitecourt, Alberta

Ideal holding property for future development. Whitecourt is on the cusp of expansion. 23.13 raw acres zoned commercial next to Dahl Drive, easy access to Highway 43 and railway. Assessed at \$700,000, this is a great deal for under \$20,000 an acre!