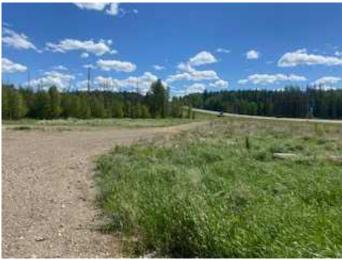

#### \$449,000

0 Bedroom, 0.00 Bathroom, Land on 23.13 Acres

NONE, Whitecourt, Alberta

Ideal holding property for future development. Whitecourt is on the cusp of expansion. 23.13 raw acres zoned commercial next to Dahl Drive, easy access to Highway 43 and railway. Assessed at \$700,000, this is a great deal for under \$20,000 an acre!