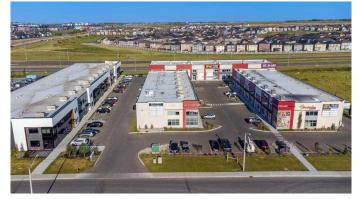

#### \$28

0 Bedroom, 0.00 Bathroom, Commercial on 2.22 Acres

Stoney 3, Calgary, Alberta

Welcome to the Jacksonport Square a 37000 + retail development this retail bay to open up any of your retail shop like, restaurants, grocery store, spa or any kind of retail shop. this bay is 1607 sqft, nest to the corner unit with excellent exposure, 22 ft height and 40% mezzanine approved, next to Metis Trail and Country Hills Blvd. Couple bays are available backing to the Metis Trail, lots of traffic and exposure. Other option with different sq/ft and and facing is available as well. call for more information.