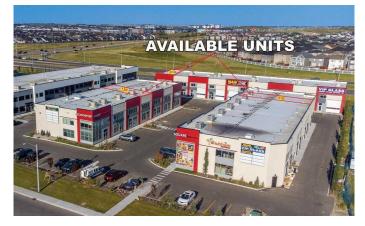

#### \$28

0 Bedroom, 0.00 Bathroom, Commercial on 2.22 Acres

Stoney 3, Calgary, Alberta

Welcome to the Jacksonport Square a 37000 + retail development this retail bay to open up any of your retail shop like, restaurants, grocery store, spa or any kind of retail shop. this bay is 1607 sqft, nest to the corner unit with excellent exposure, 22 ft height and 40% mezzanine approved, next to Metis Trail and Country Hills Blvd. Couple bays are available backing to the Metis Trail, lots of traffic and exposure. Other option with different sq/ft and and facing is available as well. call for more information.