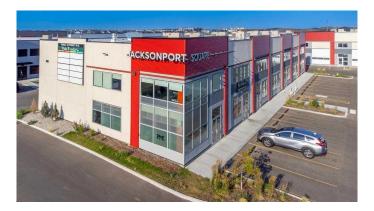

#### \$28

0 Bedroom, 0.00 Bathroom, Commercial on 2.22 Acres

Stoney 3, Calgary, Alberta

Welcome to the Jacksonport Square a 37000 + retail development this retail bay to open up any of your retail shop like, restaurants, grocery store, spa or any kind of retail shop. this bay is 1607 sqft, nest to the corner unit with excellent exposure, 22 ft height and 40% mezzanine approved, next to Metis Trail and Country Hills Blvd. Couple bays are available backing to the Metis Trail, lots of traffic and exposure. Other option with different sq/ft and and facing is available as well. call for more information.