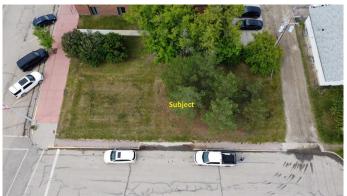

#### \$48,000

0 Bedroom, 0.00 Bathroom, Land on 0.12 Acres

NONE, Beaverlodge, Alberta

This would be a great lot to build on for your commercial venture. Prime location on main street Beaverlodge. Located conveniently between the CIBC and the ATB, this location would be ideal for a multitude of different businesses.