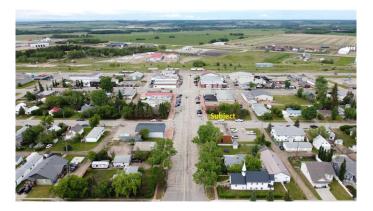

#### \$48,000

0 Bedroom, 0.00 Bathroom, Land on 0.12 Acres

NONE, Beaverlodge, Alberta

This would be a great lot to build on for your commercial venture. Prime location on main street Beaverlodge. Located conveniently between the CIBC and the ATB, this location would be ideal for a multitude of different businesses.