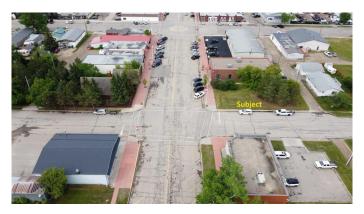

#### \$48,000

0 Bedroom, 0.00 Bathroom, Land on 0.12 Acres

NONE, Beaverlodge, Alberta

This would be a great lot to build on for your commercial venture. Prime location on main street Beaverlodge. Located conveniently between the CIBC and the ATB, this location would be ideal for a multitude of different businesses.