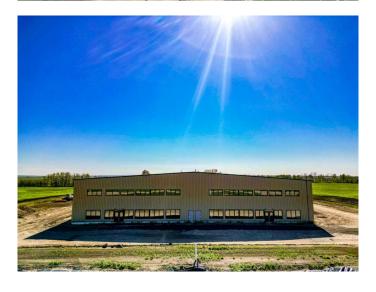

## \$7,500,000

0 Bedroom, 0.00 Bathroom, Commercial on 22.00 Acres

NONE, Rural Wheatland County, Alberta

32,000 sq ft new warehouse available for purchase, including 21 acres of land. • 12,600 Sq Ft on Floor • 6400 Sq Ft Mezzanine • 160 Ft Deep X 160 Ft Wide • 4 Dock Doors with Loading Ramps • 2 Bay Doors 14 Ft High • 22 Ft to Ceiling Girder • 28 Ft to Ceiling Wall • 32 Ft to Ceiling Centre. This structure was designed with two sides that are mirror images of each other. Each side Includes warehouse, office and mezzanine space. Office space is completed on one side and includes offices, boardroom and washroom. The other side has studs up and rough ins done. Mezzanine space is wide open so perfect for a multitude of uses. Each side has separate gas meters and the building has 3 phase power. The location can not be beat with pavement access all the way. Close to Strathmore, Chestermere and Calgary and just off Highway 1 and Country Hills Blvd. The current owner would be interested in leasing one side of the building back from the new owner.

#### **Exterior**

Lot Description Backs on to Park/Green Space, Cleared, Near Golf Course, Level

Roof Metal

Construction Metal Frame

Foundation Slab