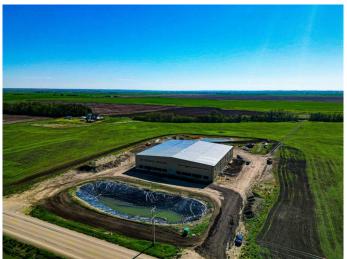

## \$7,500,000

0 Bedroom, 0.00 Bathroom, Commercial on 22.00 Acres

NONE, Rural Wheatland County, Alberta

32,000 sq ft new warehouse available for purchase, including 21 acres of land. • 12,600 Sq Ft on Floor • 6400 Sq Ft Mezzanine • 160 Ft Deep X 160 Ft Wide • 4 Dock Doors with Loading Ramps • 2 Bay Doors 14 Ft High • 22 Ft to Ceiling Girder • 28 Ft to Ceiling Wall • 32 Ft to Ceiling Centre. This structure was designed with two sides that are mirror images of each other. Each side Includes warehouse, office and mezzanine space. Office space is completed on one side and includes offices, boardroom and washroom. The other side has studs up and rough ins done. Mezzanine space is wide open so perfect for a multitude of uses. Each side has separate gas meters and the building has 3 phase power. The location can not be beat with pavement access all the way. Close to Strathmore, Chestermere and Calgary and just off Highway 1 and Country Hills Blvd. The current owner would be interested in leasing one side of the building back from the new owner.

Built in 2022

#### **Exterior**

Lot Description Backs on to Park/Green Space, Cleared, Near Golf Course, Level

Roof Metal

Construction Metal Frame

Foundation Slab