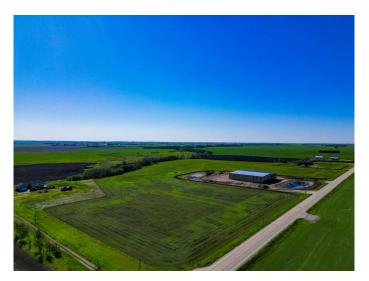

## \$7,500,000

0 Bedroom, 0.00 Bathroom, Commercial on 22.00 Acres

NONE, Rural Wheatland County, Alberta

32,000 sq ft new warehouse available for purchase, including 21 acres of land. • 12,600 Sq Ft on Floor • 6400 Sq Ft Mezzanine • 160 Ft Deep X 160 Ft Wide • 4 Dock Doors with Loading Ramps • 2 Bay Doors 14 Ft High • 22 Ft to Ceiling Girder • 28 Ft to Ceiling Wall • 32 Ft to Ceiling Centre. This structure was designed with two sides that are mirror images of each other. Each side Includes warehouse, office and mezzanine space. Office space is completed on one side and includes offices, boardroom and washroom. The other side has studs up and rough ins done. Mezzanine space is wide open so perfect for a multitude of uses. Each side has separate gas meters and the building has 3 phase power. The location can not be beat with pavement access all the way. Close to Strathmore, Chestermere and Calgary and just off Highway 1 and Country Hills Blvd. The current owner would be interested in leasing one side of the building back from the new owner.

Built in 2022

## **Essential Information**

MLS® # A2140524 Price \$7,500,000

Bathrooms 0.00 Acres 22.00

Year Built 2022

Type Commercial

Sub-Type Industrial

Status Active

## **Community Information**

Address 244071 Range Road 264 Road

Subdivision NONE

City Rural Wheatland County

County Wheatland County

Province Alberta
Postal Code T0J 1Y0