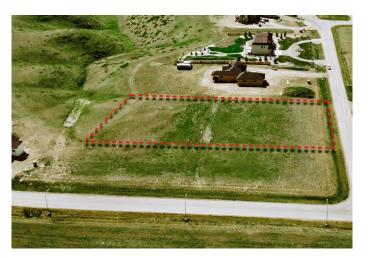

## \$375,000

0 Bedroom, 0.00 Bathroom, Land on 1.10 Acres

N/A, Rural Lethbridge County, Alberta

Edgemoor Estates at Sunrise Point is nestled above the coulees bordering the west edge of the City of Lethbridge. With unsurpassed views of the mountains and river valley, this unspoiled gem is developed into country estate lots where natural terrain and wildlife surround you. All paved roadways, street lights and most servicing have been installed to the property line. Over 1 acre lots afford a large building envelope with architectural controls to ensure the homes give a sense of space and openness with plenty of breathing space. Your "forever" home will have a sense of "classical elegance" with timeless value that comes from living in the country but close to all amenities.

### **Exterior**

Lot Description Rectangular Lot, Backs on to Park/Green Space, Level, No Neighbours

Behind, Street Lighting