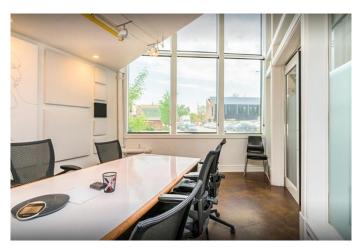

## \$5,500

0 Bedroom, 0.00 Bathroom, Commercial on 0.00 Acres

Inglewood, Calgary, Alberta

Welcome to Merlin Block, an eclectic shared work space in the heart of Calgary's historic Inglewood district. The oldest, trendiest neighbourhood in Calgary offers an array of shops, restaurants, music venues, craft breweries and cultural attractions, the perfect place to work and play. You will experience a sense of community and collaboration as you enter this inspiring building and it offers everything needed to run a successful business. Merlin Block, a place to belong. These offices are 3 separate side-by-side private offices and could also be split up as different leases, depending on client need.

Base Rent: \$5500/month,

Available: Negotiable, Upon Completion

Suite: 201, 202, 203

Size: 330 sq/ft,

Operating Costs: Included,

Floor: 2nd,

Lease Type: Private Office, Lease Term: 1-5 Years,

Parking: \$150/month per gated stall,

Secure Building/Key Card Access,
Professionally Managed & Maintained,
Gated Parking,
Private Boardrooms,
24-7 Emergency Line,
WiFi,
Coffee & Tea included,
Rooftop Event Space With City Views,
Virtual Concierge