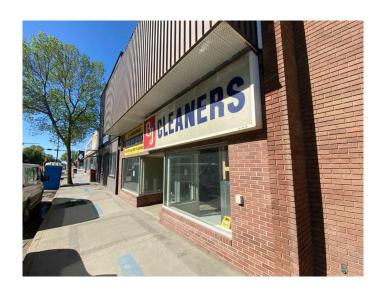

#### \$249,900

0 Bedroom, 0.00 Bathroom, Commercial on 0.00 Acres

Central Business District, Lloydminster,

Alberta

Prime downtown Lloydminster location (Alberta side) offering 3,000 sq.ft. of premium commercial space. Boasting a long-term tenant with a proven track record of many years, this storefront property presents an ideal opportunity for your business. Benefit from ample space and a highly desirable downtown presence to elevate any business.