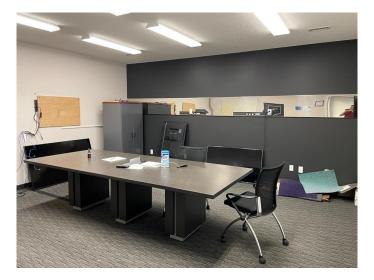

#### \$649,900

0 Bedroom, 0.00 Bathroom, Commercial on 0.00 Acres

Richmond Industrial Park, Grande Prairie, Alberta

Own your own executive office space with HIGH SPEED Fibre internet and great exposure on busy 84th Avenue, near Hwy 40 . Lots of additional parking available on adjacent site if needed. Setup with 12 offices, boardroom and Kitchen. Bathrooms on both levels. Priced to sell far below replacement cost. This space features 3840 Sq Ft office but could be combined with adjacent units if more space is required. Also available for lease. Owner is a Licensed REALTOR® in Alberta.