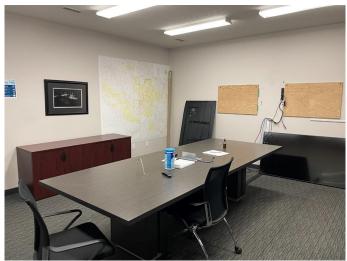

#### \$649,900

0 Bedroom, 0.00 Bathroom, Commercial on 0.00 Acres

Richmond Industrial Park, Grande Prairie, Alberta

Own your own executive office space with HIGH SPEED Fibre internet and great exposure on busy 84th Avenue, near Hwy 40 . Lots of additional parking available on adjacent site if needed. Setup with 12 offices, boardroom and Kitchen. Bathrooms on both levels. Priced to sell far below replacement cost. This space features 3840 Sq Ft office but could be combined with adjacent units if more space is required. Also available for lease. Owner is a Licensed REALTOR® in Alberta.