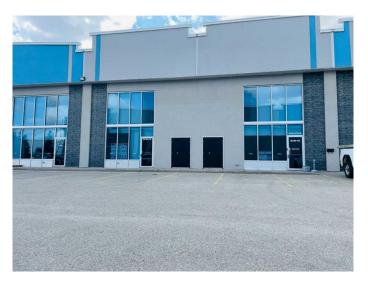

#### \$649,900

0 Bedroom, 0.00 Bathroom, Commercial on 0.00 Acres

Richmond Industrial Park, Grande Prairie, Alberta

Own your own executive office space with HIGH SPEED Fibre internet and great exposure on busy 84th Avenue, near Hwy 40 . Lots of additional parking available on adjacent site if needed. Setup with 12 offices, boardroom and Kitchen. Bathrooms on both levels. Priced to sell far below replacement cost. This space features 3840 Sq Ft office but could be combined with adjacent units if more space is required. Also available for lease. Owner is a Licensed REALTOR® in Alberta.