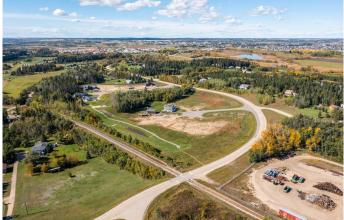

### \$180,000

0 Bedroom, 0.00 Bathroom, Land on 1.25 Acres

Burbank Heights, Rural Lacombe County, Alberta

Welcome to your dream location! Only 5 of these 1.25-acre lots remain, nested alongside the serene ambiance of the Red Deer and Blindman Rivers. Discover the perfect escape enveloped by nature just minutes from Red Deer and Blackfalds! Build your dream home in the perfect location, with the builder of your choice. Take this opportunity to pick everything out for your ideal home, from the floor plan to the finishes and fixtures. Explore the nature trails surrounding the subdivision, savor the fresh air and enjoy the open space all around. A playground is just a few steps away from your doorstep, the perfect spot for kids to run and play and enjoy getting back to nature. With such a small community, you can get to know your neighbours and feel comfortable and secure in your new home. Convenience is key, with a quick commute to Red Deer. Blackfalds, or Lacombe, giving you the benefit of life on an acreage without the long drive to town. Seller is offering financing – on approved credit.