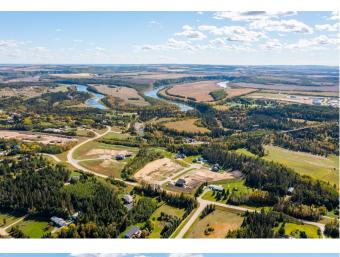

### \$180,000

0 Bedroom, 0.00 Bathroom, Land on 1.25 Acres

Burbank Heights, Rural Lacombe County, Alberta

Welcome to your dream location! Only 5 of these 1.25-acre lots remain, nested alongside the serene ambiance of the Red Deer and Blindman Rivers. Discover the perfect escape enveloped by nature just minutes from Red Deer and Blackfalds! Build your dream home in the perfect location, with the builder of your choice. Take this opportunity to pick everything out for your ideal home, from the floor plan to the finishes and fixtures. Explore the nature trails surrounding the subdivision, savor the fresh air and enjoy the open space all around. A playground is just a few steps away from your doorstep, the perfect spot for kids to run and play and enjoy getting back to nature. With such a small community, you can get to know your neighbours and feel comfortable and secure in your new home. Convenience is key, with a quick commute to Red Deer. Blackfalds, or Lacombe, giving you the benefit of life on an acreage without the long drive to town. Seller is offering financing – on approved credit.