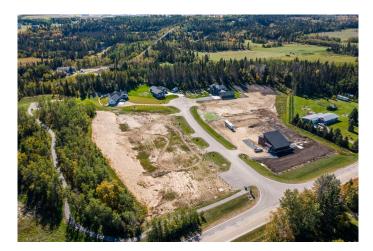

### \$180,000

0 Bedroom, 0.00 Bathroom, Land on 1.25 Acres

Burbank Heights, Rural Lacombe County, Alberta

Welcome to your dream location! Only 5 of these 1.25-acre lots remain, nested alongside the serene ambiance of the Red Deer and Blindman Rivers. Discover the perfect escape enveloped by nature just minutes from Red Deer and Blackfalds! Build your dream home in the perfect location, with the builder of your choice. Take this opportunity to pick everything out for your ideal home, from the floor plan to the finishes and fixtures. Explore the nature trails surrounding the subdivision, savor the fresh air and enjoy the open space all around. A playground is just a few steps away from your doorstep, the perfect spot for kids to run and play and enjoy getting back to nature. With such a small community, you can get to know your neighbours and feel comfortable and secure in your new home. Convenience is key, with a quick commute to Red Deer. Blackfalds, or Lacombe, giving you the benefit of life on an acreage without the long drive to town. Seller is offering financing – on approved credit.