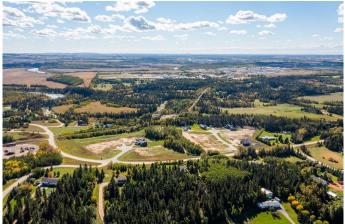

### \$180,000

0 Bedroom, 0.00 Bathroom, Land on 1.25 Acres

Burbank Heights, Rural Lacombe County, Alberta

Welcome to your dream location! Only 5 of these 1.25-acre lots remain, nested alongside the serene ambiance of the Red Deer and Blindman Rivers. Discover the perfect escape enveloped by nature just minutes from Red Deer and Blackfalds! Build your dream home in the perfect location, with the builder of your choice. Take this opportunity to pick everything out for your ideal home, from the floor plan to the finishes and fixtures. Explore the nature trails surrounding the subdivision, savor the fresh air and enjoy the open space all around. A playground is just a few steps away from your doorstep, the perfect spot for kids to run and play and enjoy getting back to nature. With such a small community, you can get to know your neighbours and feel comfortable and secure in your new home. Convenience is key, with a quick commute to Red Deer. Blackfalds, or Lacombe, giving you the benefit of life on an acreage without the long drive to town. Seller is offering financing – on approved credit.