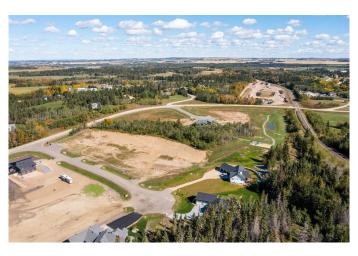

### \$180,000

0 Bedroom, 0.00 Bathroom, Land on 1.25 Acres

Burbank Heights, Rural Lacombe County, Alberta

Welcome to your dream location! Only 5 of these 1.25-acre lots remain, nested alongside the serene ambiance of the Red Deer and Blindman Rivers. Discover the perfect escape enveloped by nature just minutes from Red Deer and Blackfalds! Build your dream home in the perfect location, with the builder of your choice. Take this opportunity to pick everything out for your ideal home, from the floor plan to the finishes and fixtures. Explore the nature trails surrounding the subdivision, savor the fresh air and enjoy the open space all around. A playground is just a few steps away from your doorstep, the perfect spot for kids to run and play and enjoy getting back to nature. With such a small community, you can get to know your neighbours and feel comfortable and secure in your new home. Convenience is key, with a quick commute to Red Deer. Blackfalds, or Lacombe, giving you the benefit of life on an acreage without the long drive to town. Seller is offering financing – on approved credit.