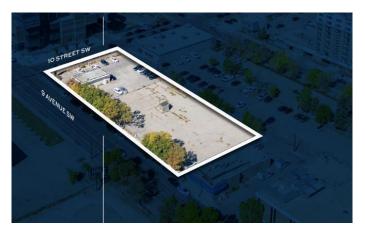

### \$5,950,000

0 Bedroom, 0.00 Bathroom, Commercial on 0.00 Acres

Downtown West End, Calgary, Alberta

Downtown West End Development Site (the "Site") represents an exceptional opportunity to acquire a 100% freehold interest in a 37,028 square feet ("SF") of development land in the Downtown West End neighbourhood of Calgary, Alberta. The Site has an approved land designation with the potential to develop up to 260,000 SF of residential, commercial, and mixed-use density. A portion of the Site is currently occupied and

A portion of the Site is currently occupied and leased to a strong covenant: Enterprise Rent-A-Car, which will provide purchasers with reliable

holding income.

The Site benefits from superior frontage and exposure to 9 Avenue SW and major arterial roadways. The Site occupies a prominent position in downtown Calgary, as its location offers superb access to everything the downtown core has to offer, including world class restaurants, shopping centres, hotels, numerous public transportation options, high rise apartment towers, the Central Business District, as well as Bow River and the regional pathway network.