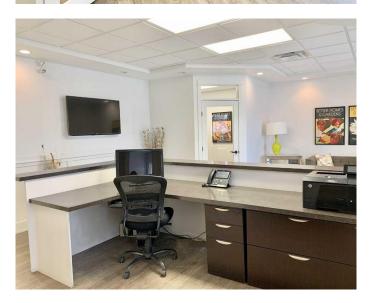

• Six private offices, including one with a dedicated file room and overhead storage • Interior windows throughout to maximize natural light and eliminate the "cubicle― feel

• Kitchen with dishwasher and space for a board table – ideal for meetings or staff lunches