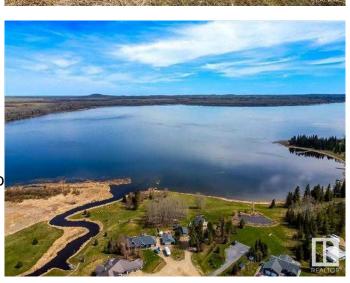

### \$84,900

0 Bedroom, 0.00 Bathroom, Land on 1.07 Acres

NONE, Buck Lake, Alberta

1.07 Acres in Lynn Creek Estates. Very close to Buck Lake with views of the Lake! Power and Gas are at the property line. Taxes to be verified.