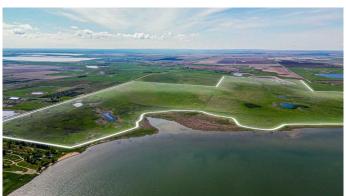

- \*Subdivided into 7 parcels.
- \*40min from Calgary, 10 from Strathmore, right off Hwy 1.
- \*Lakefront Property, with 12km of stunning shore line.
- \*Incredible views, year round water activities, camping, fishing, walking trails.
- \*Currently zoned agricultural, but within the Eagle Lake Area Structure Plan.

#### **Amenities**

Is Waterfront Yes

Waterfront Lake, Lake Front, Waterfront, Beach Front

## **Exterior**

Exterior Features None

Lot Description Beach, Lake, Meadow, Native Plants, Pasture, Private, Rolling Slope,

Subdivided, Views, Waterfront