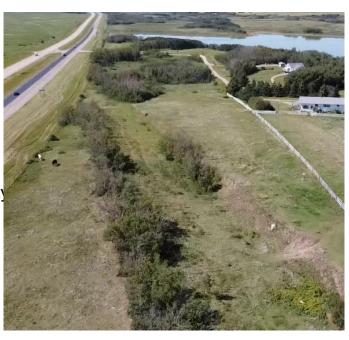

#### \$139,000

0 Bedroom, 0.00 Bathroom, Agri-Business on 16.31 Acres

NONE, Rural Vermilion River, County of, Alberta

Wow 16.31 acres with highway access to pick the perfect spot to build your dream home