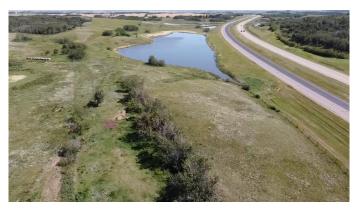

#### \$139,000

0 Bedroom, 0.00 Bathroom, Agri-Business on 16.31 Acres

NONE, Rural Vermilion River, County of, Alberta

Wow 16.31 acres with highway access to pick the perfect spot to build your dream home