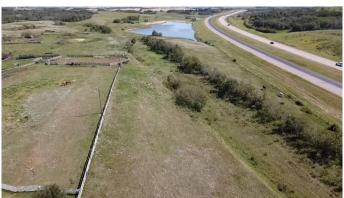

#### \$139,000

0 Bedroom, 0.00 Bathroom, Agri-Business on 16.31 Acres

NONE, Rural Vermilion River, County of, Alberta

Wow 16.31 acres with highway access to pick the perfect spot to build your dream home