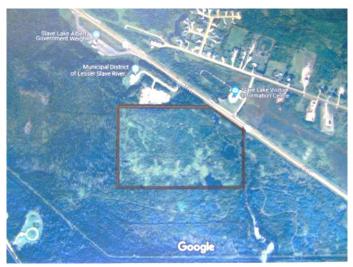

#### \$500,000

0 Bedroom, 0.00 Bathroom, Land on 94.86 Acres

NONE, Slave Lake, Alberta

Looking for development land? This parcel just off of Highway 2, in a great location and easily accessible, within the Town of Slave Lake boundaries. This 94 acre parcel has many development possibilities with access to it off of MD office turnoff. This parcel can be developed for commercial, industrial or residential depending on what development interest a buyer would have. 94 acres in a great location at a great price!!