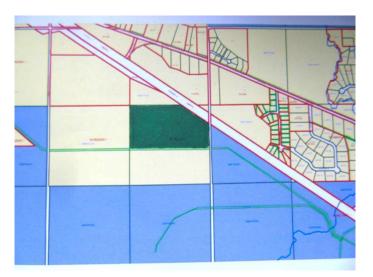

#### \$500,000

0 Bedroom, 0.00 Bathroom, Land on 94.86 Acres

NONE, Slave Lake, Alberta

Looking for development land? This parcel just off of Highway 2, in a great location and easily accessible, within the Town of Slave Lake boundaries. This 94 acre parcel has many development possibilities with access to it off of MD office turnoff. This parcel can be developed for commercial, industrial or residential depending on what development interest a buyer would have. 94 acres in a great location at a great price!!