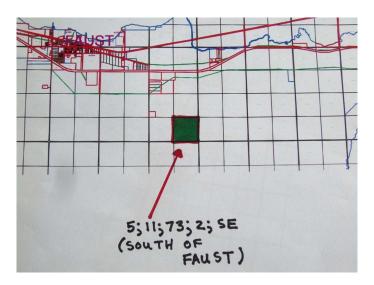

# \$500,000 - 5;11;73;2;se Range Rd 112, Faust

MLS® #A2134055

## **Community Information**

Address 5;11;73;2;se Range Rd 112

Subdivision NONE City Faust

County Big Lakes County

Province Alberta
Postal Code T0G 0X0

## **Additional Information**

Date Listed May 20th, 2024

Days on Market 377

Zoning F - Farmland