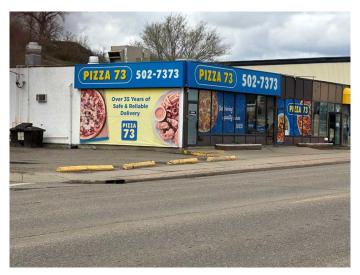

### \$329,900

0 Bedroom, 0.00 Bathroom, Commercial on 0.00 Acres

River Flats, Medicine Hat, Alberta

Fantastic opportunity to own a revenue generating building in high traffic location! This property includes 1,800 sq ft of vacant space for you to lease/rent out or create your own business space. An additional 1,800 sq ft is designated for the current tenant, Pizza 73. Absolutely wonderful revenue opportunity. Reach out to your favourite REALTOR® for more information or to view this great property!