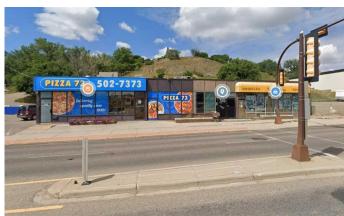

### \$329,900

0 Bedroom, 0.00 Bathroom, Commercial on 0.00 Acres

River Flats, Medicine Hat, Alberta

Fantastic opportunity to own a revenue generating building in high traffic location! This property includes 1,800 sq ft of vacant space for you to lease/rent out or create your own business space. An additional 1,800 sq ft is designated for the current tenant, Pizza 73. Absolutely wonderful revenue opportunity. Reach out to your favourite REALTOR® for more information or to view this great property!