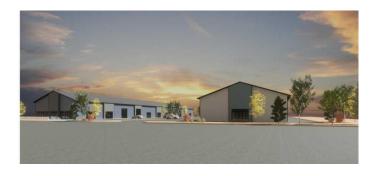

### \$298,595

0 Bedroom, 0.00 Bathroom, Commercial on 0.00 Acres

NONE, Strathmore, Alberta

Alert Investors, Businesses great property located on south side of #1 HWY in Strathmore. 2100 sqft unit and plan your build out. Zoned HWY Commercial. Build to suite. Leasing possible. Price is the shell only.

Built in 2024