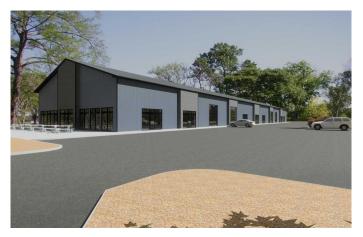

### \$298,595

0 Bedroom, 0.00 Bathroom, Commercial on 0.00 Acres

NONE, Strathmore, Alberta

Alert Investors, Businesses great property located on south side of #1 HWY in Strathmore. 2100 sqft unit and plan your build out. Zoned HWY Commercial. Build to suite. Leasing possible. Price is the shell only.

Built in 2024