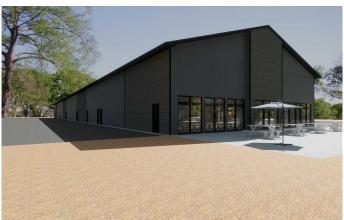

### \$298,595

0 Bedroom, 0.00 Bathroom, Commercial on 0.00 Acres

NONE, Strathmore, Alberta

Alert Investors, Businesses great property located on south side of #1 HWY in Strathmore. 2100 sqft unit and plan your build out. Zoned HWY Commercial. Build to suite. Leasing possible. Price is the shell only.

Built in 2024