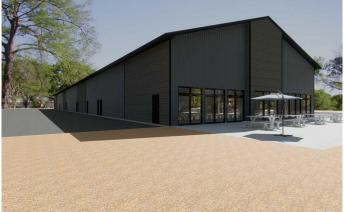

#### \$302,595

0 Bedroom, 0.00 Bathroom, Commercial on 0.00 Acres

NONE, Strathmore, Alberta

Investors, Businesses, here is a great new space HWY-C! Just on south side of #1 HWY coming into Strathmore from the west. 2124 sqft space can be built out to suit. 8 units already sold! This list price is the shell of the unit.

Built in 2024