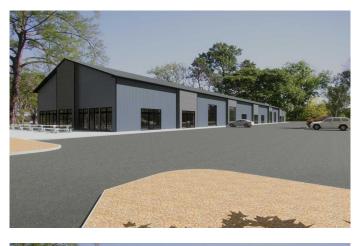

#### \$302,595

0 Bedroom, 0.00 Bathroom, Commercial on 0.00 Acres

NONE, Strathmore, Alberta

Investors, Businesses, here is a great new space HWY-C! Just on south side of #1 HWY coming into Strathmore from the west. 2124 sqft space can be built out to suit. 8 units already sold! This list price is the shell of the unit.

Built in 2024