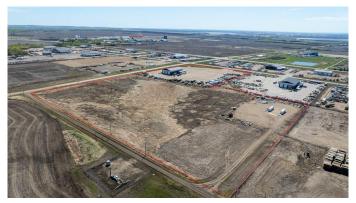

### \$3,400,000

0 Bedroom, 0.00 Bathroom, Commercial on 20.97 Acres

Emerson Trail Industrial Park, Rural Grande Prairie No. 1, County of, Alberta

This 9,914 SF shop was completed in 2015 and is situated on a 20.97-acre lot with 7.33 acres fenced and graveled providing plenty of room to grow. The shop offers three 120' drive-thru bays, 3 phase power, and 1,274 SF office space consisting of 4 offices, washrooms, and a reception area. This building is ideal for any growing company and ready for any business looking to operate efficiently in their own space today. To book a showing or for more information call your local Commercial Realtor®.