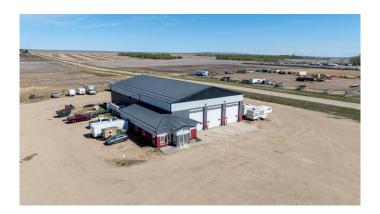

### \$3,400,000

0 Bedroom, 0.00 Bathroom, Commercial on 20.97 Acres

Emerson Trail Industrial Park, Rural Grande Prairie No. 1, County of, Alberta

This 9,914 SF shop was completed in 2015 and is situated on a 20.97-acre lot with 7.33 acres fenced and graveled providing plenty of room to grow. The shop offers three 120' drive-thru bays, 3 phase power, and 1,274 SF office space consisting of 4 offices, washrooms, and a reception area. This building is ideal for any growing company and ready for any business looking to operate efficiently in their own space today. To book a showing or for more information call your local Commercial Realtor®.