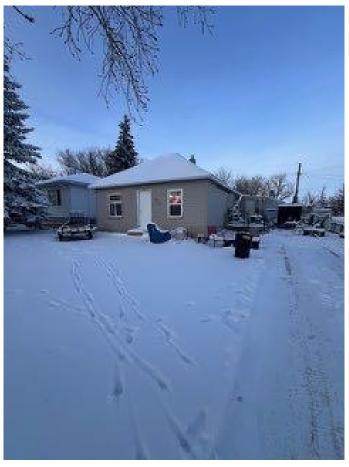

# \$100,000

1 Bedroom, 1.00 Bathroom, 877 sqft Residential on 0.14 Acres

NONE, Oyen, Alberta

This 877 sq ft bungalow in the serene community of Oyen, AB, although it requires substantial renovations, the home boasts a charming layout with ample living space.. The property includes a detached garage, ideal for storage or a workshop. Located in a quiet neighborhood, this bungalow sits on a generous lot, offering ample room for outdoor enhancements. With the right updates, this house could be transformed into a cozy residence or a lucrative revenue property, attracting tenants looking for a peaceful, small-town lifestyle. This is a prime opportunity for investors seeking a promising fixer-upper with significant return potential.

### **Exterior**

Exterior Features Private Yard

Lot Description Back Yard, City Lot

Roof Asphalt Shingle

Construction Vinyl Siding, Wood Frame

Foundation Other