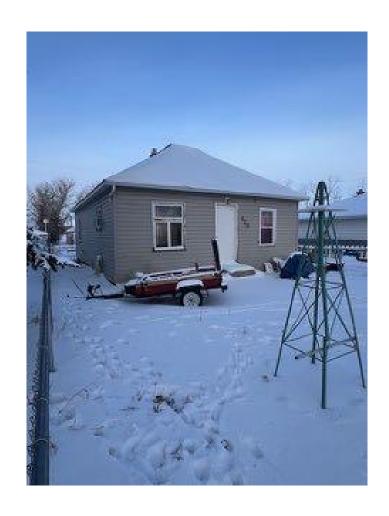

# \$100,000

1 Bedroom, 1.00 Bathroom, 877 sqft Residential on 0.14 Acres

NONE, Oyen, Alberta

This 877 sq ft bungalow in the serene community of Oyen, AB, although it requires substantial renovations, the home boasts a charming layout with ample living space.. The property includes a detached garage, ideal for storage or a workshop. Located in a quiet neighborhood, this bungalow sits on a generous lot, offering ample room for outdoor enhancements. With the right updates, this house could be transformed into a cozy residence or a lucrative revenue property, attracting tenants looking for a peaceful, small-town lifestyle. This is a prime opportunity for investors seeking a promising fixer-upper with significant return potential.

### **Exterior**

Exterior Features Private Yard

Lot Description Back Yard, City Lot

Roof Asphalt Shingle

Construction Vinyl Siding, Wood Frame

Foundation Other