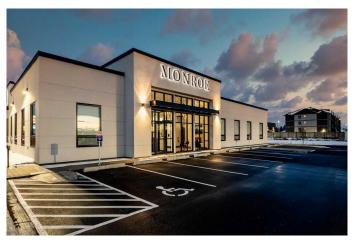

# \$10 - 3440 Fairway Plaza Road S, Lethbridge

MLS® #A2131532

#### \$10

0 Bedroom, 0.00 Bathroom, Commercial on 0.00 Acres

Fairmont, Lethbridge, Alberta

Professional business studios and unit options. Ideal for independent practitioners and for established businesses who are looking to downsize or don't need a large space. Also great for a second location, satellite, or small franchise. Ranging from 500sf - four offices/studios .Built for personal and professional services, or small retail. Think one stop location for clients to come and get all their services in one place - Luxury personal service mall. The Monroe building creates the opportunity for multiple tenants to operate in one location, giving clients ease of access to all of these services in one place. More convenience for clients. More exposure for businesses. These private luxury turnkey spaces were designed to elevate your brand and client experience. All without the large overhead and high upfront costs. Located in a new up and coming business hub in the south with new developments underway and close to popular shopping amenities with tons of FREE parking for your clients! A collective space with other like minded business owners. When determining space requirements, think in terms of office and treatment/service rooms.