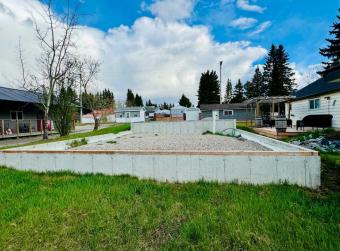

#### NONE, Caroline, Alberta

Here's an interesting opportunity for a commercial development in the west country community of Caroline. This  $50 \times 120'$  lot with Highway 54 commercial frontage has the beginnings of a commercial building already in place. The footings are poured for the future structure that includes a store front ( $30 \times 36'$ ), center living area (2 storey -  $20'6' \times 30'$ ) and garage ( $29 \times 24'$ ) at the back. The owner has professional drawings and will offer them to the purchaser.