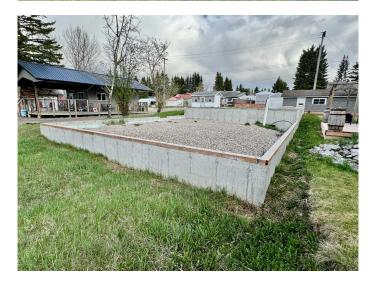

#### NONE, Caroline, Alberta

Here's an interesting opportunity for a commercial development in the west country community of Caroline. This  $50 \times 120'$  lot with Highway 54 commercial frontage has the beginnings of a commercial building already in place. The footings are poured for the future structure that includes a store front ( $30 \times 36'$ ), center living area (2 storey -  $20'6' \times 30'$ ) and garage ( $29 \times 24'$ ) at the back. The owner has professional drawings and will offer them to the purchaser.