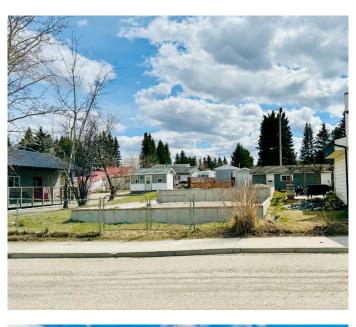

#### NONE, Caroline, Alberta

Here's an interesting opportunity for a commercial development in the west country community of Caroline. This  $50 \times 120'$  lot with Highway 54 commercial frontage has the beginnings of a commercial building already in place. The footings are poured for the future structure that includes a store front ( $30 \times 36'$ ), center living area (2 storey -  $20'6' \times 30'$ ) and garage ( $29 \times 24'$ ) at the back. The owner has professional drawings and will offer them to the purchaser.