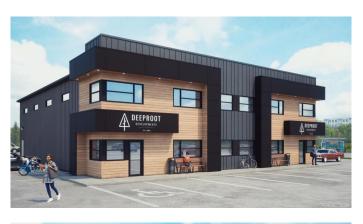

### \$825,000

0 Bedroom, 0.00 Bathroom, Commercial on 0.00 Acres

Richmond Industrial Park, Grande Prairie, Alberta

Outstanding New Construction Opportunity in **Richmond Industrial Park 6 months** construction time + 10 weeks for T.I.â€~S. A 2590sq.ft. Duplex property offering great flexibility to be built to suit your needs. Office/showroom in the front of the property with shop area at the rear, two 14' high Overhead Doors. Mezzanine above office area could offer additional office space or equipment/parts storage. The property will also offer a nice size fenced & gravelled yard area with paved front parking. You will not find another opportunity to position your business in a prime location with a brand new building that presents well to your client base & staff. If needed options to acquire the entire building (5180sq.ft.) are available. The property is for sale & lease with an estimated completion date in Fall 2025. For further information please contact a Commercial Realtor and capture your chance to take your company to the next level!!!