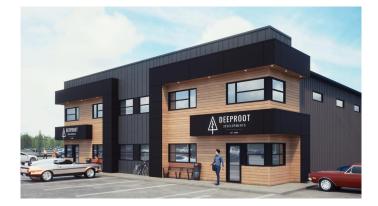

### \$825,000

0 Bedroom, 0.00 Bathroom, Commercial on 0.00 Acres

Richmond Industrial Park, Grande Prairie, Alberta

Outstanding New Construction Opportunity in **Richmond Industrial Park 6 months** construction time + 10 weeks for T.I.â€~S. A 2590sq.ft. Duplex property offering great flexibility to be built to suit your needs. Office/showroom in the front of the property with shop area at the rear, two 14' high Overhead Doors. Mezzanine above office area could offer additional office space or equipment/parts storage. The property will also offer a nice size fenced & gravelled yard area with paved front parking. You will not find another opportunity to position your business in a prime location with a brand new building that presents well to your client base & staff. If needed options to acquire the entire building (5180sq.ft.) are available. The property is for sale & lease with an estimated completion date in Fall 2025. For further information please contact a Commercial Realtor and capture your chance to take your company to the next level!!!