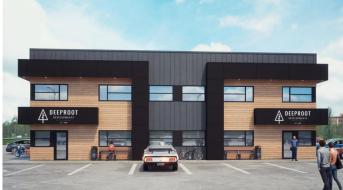

### \$825,000

0 Bedroom, 0.00 Bathroom, Commercial on 0.00 Acres

Richmond Industrial Park, Grande Prairie, Alberta

Outstanding New Construction Opportunity in **Richmond Industrial Park 6 months** construction time + 10 weeks for T.I.â€~S. A 2590sq.ft. Duplex property offering great flexibility to be built to suit your needs. Office/showroom in the front of the property with shop area at the rear, two 14' high Overhead Doors. Mezzanine above office area could offer additional office space or equipment/parts storage. The property will also offer a nice size fenced & gravelled yard area with paved front parking. You will not find another opportunity to position your business in a prime location with a brand new building that presents well to your client base & staff. If needed options to acquire the entire building (5180sq.ft.) are available. The property is for sale & lease with an estimated completion date in Fall 2025. For further information please contact a Commercial Realtor and capture your chance to take your company to the next level!!!