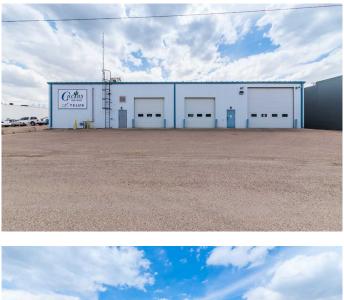

#### \$969,900

0 Bedroom, 0.00 Bathroom, Commercial on 0.00 Acres

South West Industrial, Medicine Hat, Alberta

Explore endless possibilities with this 8,000-square-foot industrial building in a prime location! Step into the main building, where there is a spacious retail/showroom area, complete with a front desk, private office spaces, a meeting/coffee room, and two bathrooms. There is a large mezzanine, ideal for inventory management or additional storage needs. The bay section of the building features two 12x12 overhead doors and two 18x16 overhead doors, arranged tandem-style. Â Additionally, find another bathroom and a dedicated technical area to accommodate diverse business requirements. Outside, a generously sized paved parking lot ensures ample space for staff and clientele. Situated in the bustling southwest industrial area, this property has high visibility for drive-by traffic, enhancing its appeal to businesses seeking prime exposure and convenience. Don't miss out on this amazing opportunity!

Built in 2002