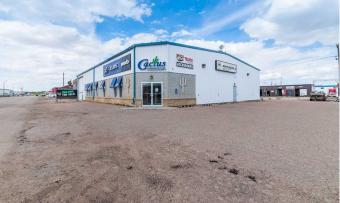

#### \$969,900

0 Bedroom, 0.00 Bathroom, Commercial on 0.00 Acres

South West Industrial, Medicine Hat, Alberta

Explore endless possibilities with this 8,000-square-foot industrial building in a prime location! Step into the main building, where there is a spacious retail/showroom area, complete with a front desk, private office spaces, a meeting/coffee room, and two bathrooms. There is a large mezzanine, ideal for inventory management or additional storage needs. The bay section of the building features two 12x12 overhead doors and two 18x16 overhead doors, arranged tandem-style. Â Additionally, find another bathroom and a dedicated technical area to accommodate diverse business requirements. Outside, a generously sized paved parking lot ensures ample space for staff and clientele. Situated in the bustling southwest industrial area, this property has high visibility for drive-by traffic, enhancing its appeal to businesses seeking prime exposure and convenience. Don't miss out on this amazing opportunity!