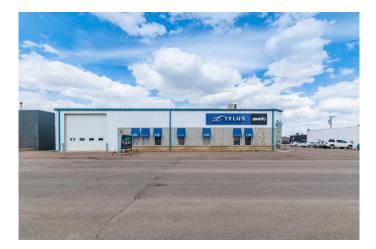

#### \$969,900

0 Bedroom, 0.00 Bathroom, Commercial on 0.00 Acres

South West Industrial, Medicine Hat, Alberta

Explore endless possibilities with this 8,000-square-foot industrial building in a prime location! Step into the main building, where there is a spacious retail/showroom area, complete with a front desk, private office spaces, a meeting/coffee room, and two bathrooms. There is a large mezzanine, ideal for inventory management or additional storage needs. The bay section of the building features two 12x12 overhead doors and two 18x16 overhead doors, arranged tandem-style. Â Additionally, find another bathroom and a dedicated technical area to accommodate diverse business requirements. Outside, a generously sized paved parking lot ensures ample space for staff and clientele. Situated in the bustling southwest industrial area, this property has high visibility for drive-by traffic, enhancing its appeal to businesses seeking prime exposure and convenience. Don't miss out on this amazing opportunity!