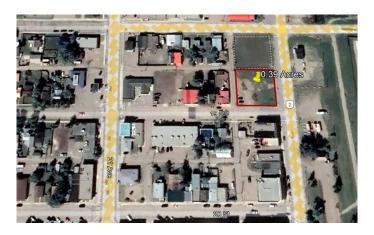

#### \$299,000

0 Bedroom, 0.00 Bathroom, Land on 0.39 Acres

NONE, Nanton, Alberta

0.39 acres± land located along 20 Avenue in Nanton. While currently zoned as Retail/General Commercial C1, this property is in the process of being redesignated to Mixed-Use Downtown District (M-DWT). Mixed-Use Downtown District (M-DWT) will allow a wider range of commercial uses within the central business area.

MLS® # A2127260 Price \$299,000

Bathrooms 0.00 Acres 0.39 Type Land

Sub-Type Commercial Land

Status Active

## **Community Information**

Address 1815 To 1819 20 Avenue

Subdivision NONE
City Nanton

County Willow Creek No. 26, M.D. of

Province Alberta
Postal Code T0L 1R0