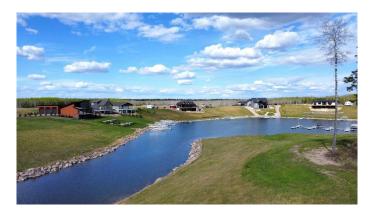

## \$299,900

0 Bedroom, 0.00 Bathroom, Land on 0.77 Acres

NONE, Rural, Saskatchewan

Welcome to your slice of paradise at Pine Cove Resort on Makwa Lake! Nestled within the beauty of this vibrant community, this bare lake lot offers a canvas for your dreams to come to life. Situated West facing, overlooking the Marina with direct boat access to, and views of Makwa lake, this spacious lot boasts a gentle slope, perfect for a walk-out basement design. This thriving development offers exceptional fishing and water sports, a top notch golf course just down the road, as well as public beaches and campgrounds for future guests nearby. With power and gas available at the property line, you can build your dream home or cabin, and create lasting memories for generations to come! This prime property will rival any recreational spot in the region!