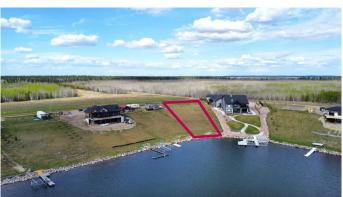

## \$299,900

0 Bedroom, 0.00 Bathroom, Land on 0.77 Acres

NONE, Rural, Saskatchewan

Welcome to your slice of paradise at Pine Cove Resort on Makwa Lake! Nestled within the beauty of this vibrant community, this bare lake lot offers a canvas for your dreams to come to life. Situated West facing, overlooking the Marina with direct boat access to, and views of Makwa lake, this spacious lot boasts a gentle slope, perfect for a walk-out basement design. This thriving development offers exceptional fishing and water sports, a top notch golf course just down the road, as well as public beaches and campgrounds for future guests nearby. With power and gas available at the property line, you can build your dream home or cabin, and create lasting memories for generations to come! This prime property will rival any recreational spot in the region!