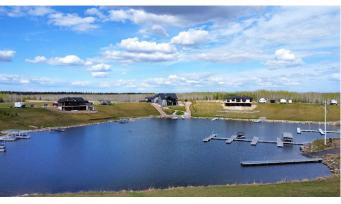

## \$299,900

0 Bedroom, 0.00 Bathroom, Land on 0.77 Acres

NONE, Rural, Saskatchewan

Welcome to your slice of paradise at Pine Cove Resort on Makwa Lake! Nestled within the beauty of this vibrant community, this bare lake lot offers a canvas for your dreams to come to life. Situated West facing, overlooking the Marina with direct boat access to, and views of Makwa lake, this spacious lot boasts a gentle slope, perfect for a walk-out basement design. This thriving development offers exceptional fishing and water sports, a top notch golf course just down the road, as well as public beaches and campgrounds for future guests nearby. With power and gas available at the property line, you can build your dream home or cabin, and create lasting memories for generations to come! This prime property will rival any recreational spot in the region!