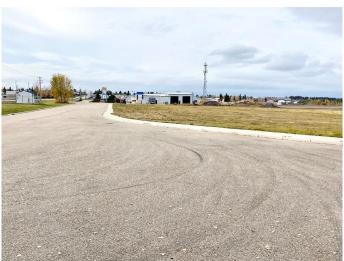

### \$236,680

0 Bedroom, 0.00 Bathroom, Land on 1.43 Acres

NONE, Rocky Mountain House, Alberta

Are you looking for a high visibility location for your business? This 1.43 acre parcel zoned Highway Commercial is within town limits and has easy access to main highways. Price includes waster and sewer to the property line and access to the service road. This is a great opportunity to purchase the land and build the building you need! Taxes yet to be assessed.