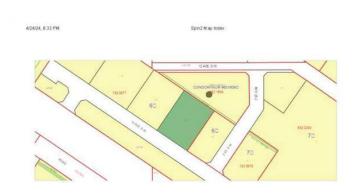

#### \$749,900

0 Bedroom, 0.00 Bathroom, Land on 1.22 Acres

NONE, Slave Lake, Alberta

Almost an acre of Highway Commercial Land for sale in town! 2 lots available and can be sold together or separate. Great location for your next venture or business as it has convenient access to Highway 2! Offsite Levies included in price for your convenience.

## **Community Information**

Address 400 14th Avenue Sw

Subdivision NONE

City Slave Lake

County Lesser Slave River No. 124,

Province Alberta
Postal Code T0G 2A4

Date Listed April 24th, 2024

Days on Market 441 Zoning C3