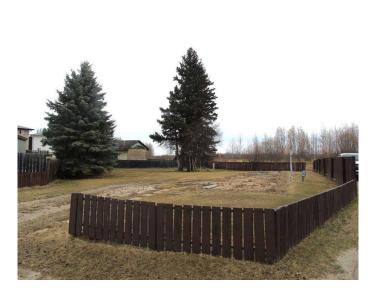

#### \$76,000

0 Bedroom, 0.00 Bathroom, Land on 0.23 Acres

NONE, Slave Lake, Alberta

Available now!! One of the biggest serviced lots in the Southeast of Slave Lake. This massive 10,000 sq. ft pie shaped lot is zoned R1D - Detached Dwelling / Mobile Home. You can build your own home or move a modular or mobile onto this beautiful lot. The lot has all the essential municipal services: gas, power, water and sewer. It comes fully fenced, with several medium size trees on the west border and the whole lot is completely landscaped with a full lawn. This developed lot sits in quiet corner of town, near the walking trails, lots of space between neighbors and is green spaced in the back of the lot. This serviced town lot is affordable, in a great location and available at a great price!!