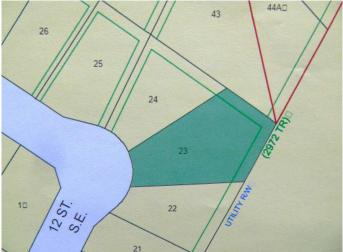

#### \$76,000

0 Bedroom, 0.00 Bathroom, Land on 0.23 Acres

NONE, Slave Lake, Alberta

Available now!! One of the biggest serviced lots in the Southeast of Slave Lake. This massive 10,000 sq. ft pie shaped lot is zoned R1D - Detached Dwelling / Mobile Home. You can build your own home or move a modular or mobile onto this beautiful lot. The lot has all the essential municipal services: gas, power, water and sewer. It comes fully fenced, with several medium size trees on the west border and the whole lot is completely landscaped with a full lawn. This developed lot sits in quiet corner of town, near the walking trails, lots of space between neighbors and is green spaced in the back of the lot. This serviced town lot is affordable, in a great location and available at a great price!!

## **Community Information**

| Address     | 1140 12 Avenue Se |
|-------------|-------------------|
| Subdivision | NONE              |
| City        | Slave Lake        |

| Lesser Slave River No. 124, M.D. of<br>Alberta<br>T0G 2A3                                                           |  |  |
|---------------------------------------------------------------------------------------------------------------------|--|--|
|                                                                                                                     |  |  |
| Electricity Available, Garbage Collection, Natural Gas Available, Phone Available, Sewer Available, Water Available |  |  |
|                                                                                                                     |  |  |
| Backs on to Park/Green Space, Cleared, Few Trees, Gentle Sloping, Lawn, Pie Shaped Lot                              |  |  |
| Additional Information                                                                                              |  |  |
| April 24th, 2024                                                                                                    |  |  |
|                                                                                                                     |  |  |