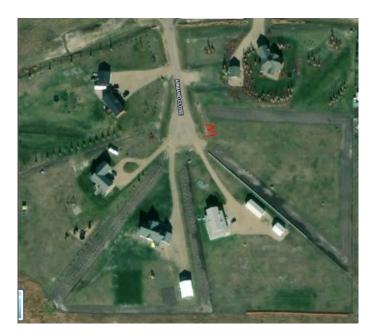

### \$135,000

0 Bedroom, 0.00 Bathroom, Land on 2.99 Acres

Carlisle Estates, Rural Stettler No. 6, County of, Alberta

Visit REALTOR® website for additional information.

Ideally Located southwest of Meadowlands in Carlisle Estate just outside of Stettler, AB. Close to sports fields, Walmart, West Stetter Park, and many other amenities. School bus services. This Lot is 2.99 Acres, with plenty of open space, lilacs, and spruce trees planted around perimeter. Located in established subdivision serviced to property line: Underground power, gas, and phone. Needs well & sewer. No mobiles.