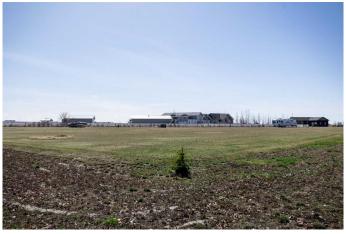

### \$135,000

0 Bedroom, 0.00 Bathroom, Land on 2.99 Acres

Carlisle Estates, Rural Stettler No. 6, County of, Alberta

Visit REALTOR® website for additional information.

Ideally Located southwest of Meadowlands in Carlisle Estate just outside of Stettler, AB. Close to sports fields, Walmart, West Stetter Park, and many other amenities. School bus services. This Lot is 2.99 Acres, with plenty of open space, lilacs, and spruce trees planted around perimeter. Located in established subdivision serviced to property line: Underground power, gas, and phone. Needs well & sewer. No mobiles.