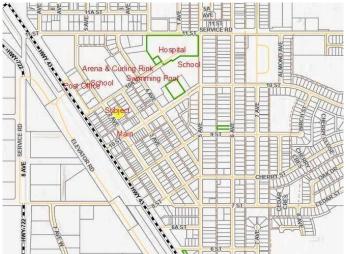

#### \$134,900

0 Bedroom, 0.00 Bathroom, Land on 0.32 Acres

N/A, Beaverlodge, Alberta

Excellent commercial lot zoned C1 in the heart of Beaverlodge. 3+ lots on 3 separate titles totaling close to 1/3 of an acre or 115 feet by 120 feet. Close enough to the highway for exposure and right downtown. Ideal location for many retail, restaurant, or professional buildings.