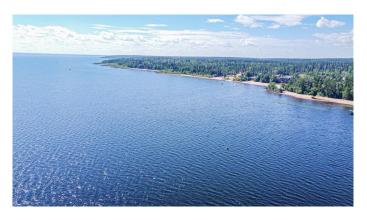

### \$124,900

0 Bedroom, 0.00 Bathroom, Land on 0.32 Acres

Hilliard's Bay, Rural Big Lakes County, Alberta

Lot 120 at Hilliard's Bay Estates is ready to build on. The 1500-gallon sewer and water tanks are already installed and ready for use. A 100 amp panel with accessory outlets including two 30-amp receptacles are located on the south side of the lotâ€"an addition of a double-wide graveled driveway. Hilliard's Bay Estates is equivalent to a high-end family playground. Enjoy the on-site opportunities with a sports court, playgrounds, boat slips, and more. Time with your family in nature is easy here: access to the Provincial Park Trails, the 1 km of lake frontage, and a community of like-minded cottage goers. Call, email or text today to book your personalized tour of HB Estates.

### **Amenities**

Amenities Beach Access, Boating, Park, Recreation Facilities