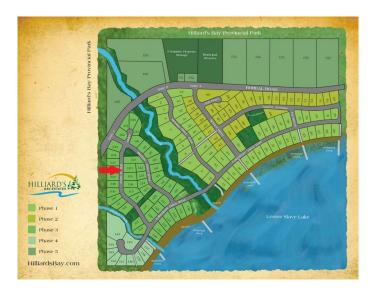

### \$124,900

0 Bedroom, 0.00 Bathroom, Land on 0.32 Acres

Hilliard's Bay, Rural Big Lakes County, Alberta

Lot 120 at Hilliard's Bay Estates is ready to build on. The 1500-gallon sewer and water tanks are already installed and ready for use. A 100 amp panel with accessory outlets including two 30-amp receptacles are located on the south side of the lotâ€"an addition of a double-wide graveled driveway. Hilliard's Bay Estates is equivalent to a high-end family playground. Enjoy the on-site opportunities with a sports court, playgrounds, boat slips, and more. Time with your family in nature is easy here: access to the Provincial Park Trails, the 1 km of lake frontage, and a community of like-minded cottage goers. Call, email or text today to book your personalized tour of HB Estates.

## **Community Information**

Address 120 Willow Drive

Subdivision Hilliard's Bay

City Rural Big Lakes County

County Big Lakes County

Province Alberta
Postal Code T0G 1C0

### **Amenities**

Amenities Beach Access, Boating, Park, Recreation Facilities