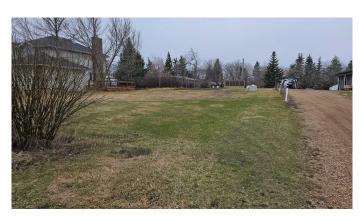

#### NONE, Castor, Alberta

Bare lot in Castor , this 77x213 ft parcel has had a garden growing for the past few years and would make a lovely spot to build or invest in a piece of Castor. The lot has been leveled and is waiting for the next client to enjoy, complete with a shed. There were services to the property awhile ago but need to be verified by the town. Property line to the north goes up in the middle of the driveway to the north and along the hedge to the south and as far back as the power pole.

#### Lot Description Corners Marked, Garden, Landscaped