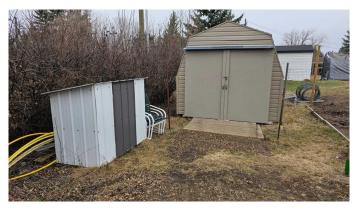

#### NONE, Castor, Alberta

Bare lot in Castor , this 77x213 ft parcel has had a garden growing for the past few years and would make a lovely spot to build or invest in a piece of Castor. The lot has been leveled and is waiting for the next client to enjoy, complete with a shed. There were services to the property awhile ago but need to be verified by the town. Property line to the north goes up in the middle of the driveway to the north and along the hedge to the south and as far back as the power pole.