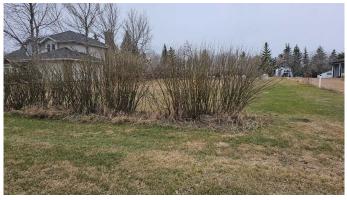

#### NONE, Castor, Alberta

Bare lot in Castor , this 77x213 ft parcel has had a garden growing for the past few years and would make a lovely spot to build or invest in a piece of Castor. The lot has been leveled and is waiting for the next client to enjoy, complete with a shed. There were services to the property awhile ago but need to be verified by the town. Property line to the north goes up in the middle of the driveway to the north and along the hedge to the south and as far back as the power pole.

#### Lot Description Corners Marked, Garden, Landscaped