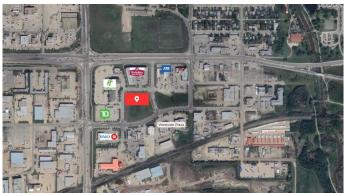

## \$795,000

0 Bedroom, 0.00 Bathroom, Land on 1.06 Acres

Westside Park., Grande Prairie, Alberta

Excellent high visibility, high traffic location near the new Grande Prairie Regional Hospital, GPRC, the Airport, and Downtown. 1.06 acres surrounded by hotels, banking, office & retail buildings, restaurants, spas. Seller will build to suit if desired.

# **Community Information**

Address 10605 99 Avenue
Subdivision Westside Park.
City Grande Prairie
County Grande Prairie

Province Alberta
Postal Code T8V 8E8