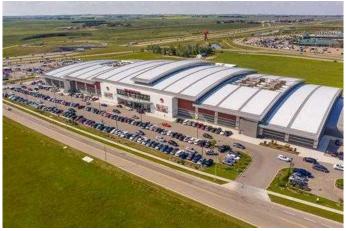

#### \$129,900

0 Bedroom, 0.00 Bathroom, Commercial on 7.30 Acres

NONE, Rural Rocky View County, Alberta

Price Reduced!!! Location! Location! Location! This unit is located close to the busy south entrance. Over 200 unique stores are now open and new stores are opening every week. Lots of indoor heated parking plus surface parking. The huge indoor playground (Sky Castle) makes New Horizon the family fun and shopping destination. Buy now while the prices are low. Call today for more information.