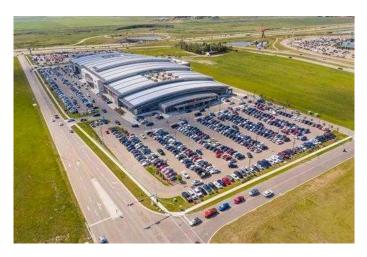

#### \$129,900

0 Bedroom, 0.00 Bathroom, Commercial on 7.30 Acres

NONE, Rural Rocky View County, Alberta

Price Reduced!!! Location! Location! Location! This unit is located close to the busy south entrance. Over 200 unique stores are now open and new stores are opening every week. Lots of indoor heated parking plus surface parking. The huge indoor playground (Sky Castle) makes New Horizon the family fun and shopping destination. Buy now while the prices are low. Call today for more information.