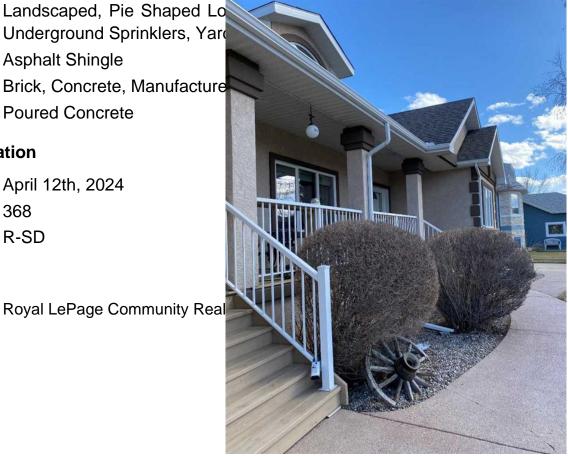

Sloping, Irregular Lot, Low Maintenance

Landscape,

| Landscaped, Pie Shaped Lo    |
|------------------------------|
| Underground Sprinklers, Yar  |
| Asphalt Shingle              |
| Brick, Concrete, Manufacture |
| Poured Concrete              |
|                              |

#### **Additional Information**

April 12th, 2024 **Date Listed** Days on Market 368 Zoning R-SD