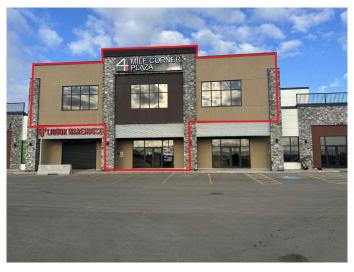

#### \$21

0 Bedroom, 0.00 Bathroom, Commercial on 0.00 Acres

NONE, Clairmont, Alberta

This retail location is situated off Highway 43 just north of Grande Prairie in a highly visible location. This is your opportunity to position your business in the developing plaza that it truly deserves. Ideal for any professional including dentists, medical, or financial advisors looking to design a space specific to their needs. Call your Commercial Realtor© for more information or to book a showing today.

## **Community Information**

Address 4, 15502b 101 Street

Subdivision NONE

City Clairmont

County Grande Prairie No. 1, County of

Province Alberta
Postal Code T8V 0P7