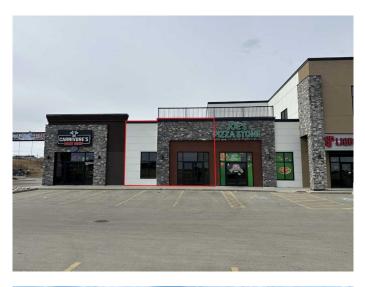

# \$32 - 7, 15502b 101 Street, Clairmont

MLS® #A2122191

#### \$32

0 Bedroom, 0.00 Bathroom, Commercial on 0.00 Acres

NONE, Clairmont, Alberta

This retail location is situated off Highway 43 just north of Grande Prairie in a highly visible location. Position your business in the professional plaza it deserves. Call your Commercial Realtor© for more information or to book a showing today. (Base Rent 795 SF @\$32 PSF = \$2,120.00/month. Additional Rent: 795 SF @ \$10.00 PSF = \$662.50/month; Total Monthly Payment: \$2,782.50 plus GST.