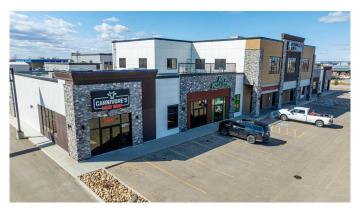

# \$32 - 7, 15502b 101 Street, Clairmont

MLS® #A2122191

#### \$32

0 Bedroom, 0.00 Bathroom, Commercial on 0.00 Acres

NONE, Clairmont, Alberta

This retail location is situated off Highway 43 just north of Grande Prairie in a highly visible location. Position your business in the professional plaza it deserves. Call your Commercial Realtor© for more information or to book a showing today. (Base Rent 795 SF @\$32 PSF = \$2,120.00/month. Additional Rent: 795 SF @ \$10.00 PSF = \$662.50/month; Total Monthly Payment: \$2,782.50 plus GST.