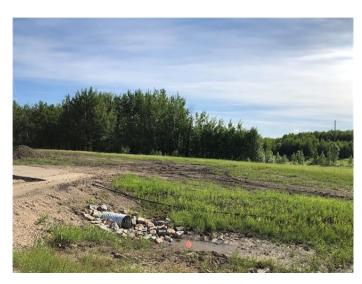

#### \$99,000

0 Bedroom, 0.00 Bathroom, Land on 1.00 Acres

NONE, Plamondon, Alberta

What a deal, two lots for \$99,000! Located at Amity Beach on the west shores of Lac La Biche lake. Minutes to Plamondon White Sands and a new county boat launch. This property would be excellent to buy with friends as the lots are titled separately, but adjacent to one another. The lots are considered lakefront as a large environmental reserve exists between the lots and the lake, however, it's just a short walk to the water where you can park yourself on a private sandy beach. GST applicable.

## Exterior

Lot Description Brush, Greenbelt, Waterfront