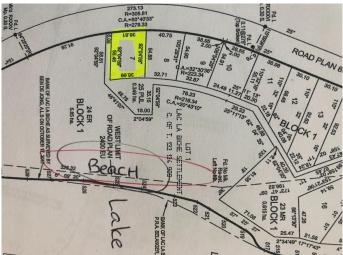

# \$99,000 - Lot 7 And 8 Campsite Road, Plamondon

MLS® #A2122017

#### \$99,000

0 Bedroom, 0.00 Bathroom, Land on 1.00 Acres

NONE, Plamondon, Alberta

What a deal, two lots for \$99,000! Located at Amity Beach on the west shores of Lac La Biche lake. Minutes to Plamondon White Sands and a new county boat launch. This property would be excellent to buy with friends as the lots are titled separately, but adjacent to one another. The lots are considered lakefront as a large environmental reserve exists between the lots and the lake, however, it's just a short walk to the water where you can park yourself on a private sandy beach. GST applicable.