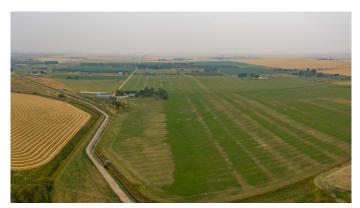

#### \$2,900,000

0 Bedroom, 0.00 Bathroom, Agri-Business on 124.00 Acres

NONE, Raymond, Alberta

Approximately 124 acres on 8 titles with full water rights. Original Larsen homestead is surrounded by mature shelter belt plus older bungalow home. 40 x 100 Quonset, corrals, livestock watering system. Town water on pavement, close to Raymond. All irrigation equipment included. Property is being sold in one block, not piecing out parcels.