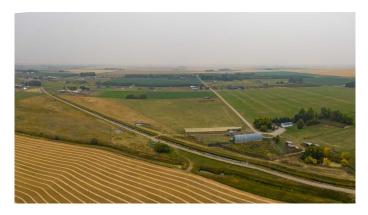

#### \$2,900,000

0 Bedroom, 0.00 Bathroom, Agri-Business on 124.00 Acres

NONE, Raymond, Alberta

Approximately 124 acres on 8 titles with full water rights. Original Larsen homestead is surrounded by mature shelter belt plus older bungalow home. 40 x 100 Quonset, corrals, livestock watering system. Town water on pavement, close to Raymond. All irrigation equipment included. Property is being sold in one block, not piecing out parcels.