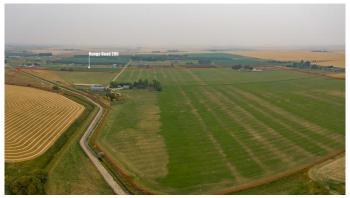

#### \$2,900,000

0 Bedroom, 0.00 Bathroom, Agri-Business on 124.00 Acres

NONE, Raymond, Alberta

Approximately 124 acres on 8 titles with full water rights. Original Larsen homestead is surrounded by mature shelter belt plus older bungalow home. 40 x 100 Quonset, corrals, livestock watering system. Town water on pavement, close to Raymond. All irrigation equipment included. Property is being sold in one block, not piecing out parcels.