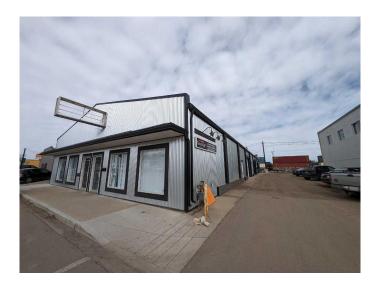

### \$13

0 Bedroom, 0.00 Bathroom, Commercial on 0.00 Acres

River Flats, Medicine Hat, Alberta

Fantastic chance to run your business in this 1276 SQ FT building with office space, a workshop, and overhead door on South Railway Street. This unit is located at the front of the building and has visible signage to provide great exposure from a high traffic area on South Railway Street. Featuring large windows, an open reception area and a large office off the front, and a kitchen and bathroom. Additionally there is a work shop in the rear of the unit with a bay door that would make a great storage/shop area. Shared parking lot next to the building and front of building. Lease this unit for \$13.00/Sqft plus \$3.00/Sqft additional rent. Don't miss out on this opportunity to elevate your business presence in a great location.