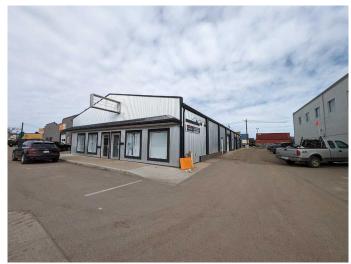

### \$13

0 Bedroom, 0.00 Bathroom, Commercial on 0.00 Acres

River Flats, Medicine Hat, Alberta

Fantastic chance to run your business in this 1276 SQ FT building with office space, a workshop, and overhead door on South Railway Street. This unit is located at the front of the building and has visible signage to provide great exposure from a high traffic area on South Railway Street. Featuring large windows, an open reception area and a large office off the front, and a kitchen and bathroom. Additionally there is a work shop in the rear of the unit with a bay door that would make a great storage/shop area. Shared parking lot next to the building and front of building. Lease this unit for \$13.00/Sqft plus \$3.00/Sqft additional rent. Don't miss out on this opportunity to elevate your business presence in a great location.