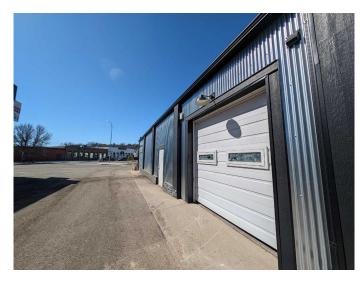

### \$13

0 Bedroom, 0.00 Bathroom, Commercial on 0.00 Acres

River Flats, Medicine Hat, Alberta

Fantastic chance to run your business in this 1276 SQ FT building with office space, a workshop, and overhead door on South Railway Street. This unit is located at the front of the building and has visible signage to provide great exposure from a high traffic area on South Railway Street. Featuring large windows, an open reception area and a large office off the front, and a kitchen and bathroom. Additionally there is a work shop in the rear of the unit with a bay door that would make a great storage/shop area. Shared parking lot next to the building and front of building. Lease this unit for \$13.00/Sqft plus \$3.00/Sqft additional rent. Don't miss out on this opportunity to elevate your business presence in a great location.