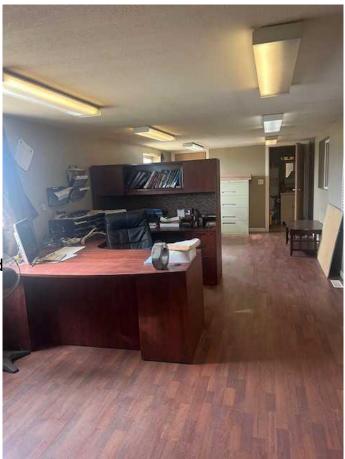

#### \$399,000

0 Bedroom, 0.00 Bathroom, Commercial on 0.73 Acres

NONE, High Level, Alberta

The perfect opportunity for your new business venture has just hit the market. 3000 sq.ft. metal clad shop on .73 acres, with 480 & 206 3 phase power, an overhead 2 ton crane and located close to Hwy 35 offering great exposure may be just what you are looking for. The shop offers a great reception/ office area, 1/2 bath & storage room. A mezzanine and some shelving in the shop offers ample room for storage. In addition to this, above the reception/office area is an amazing office area with large windows overlooking the shop area, a kitchenette, full bath & large closet. A 30' x 60' Coverall with 20 & 30 amp underground power, offers additional storage as well. For more information, call today.