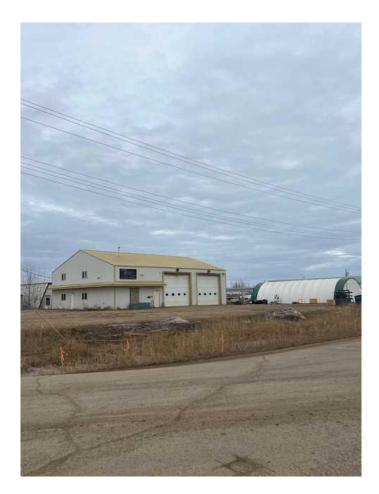

# \$399,000 - 11916 95 Street, High Level

MLS® #A2119721

#### \$399,000

0 Bedroom, 0.00 Bathroom, Commercial on 0.73 Acres

NONE, High Level, Alberta

The perfect opportunity for your new business venture has just hit the market. 3000 sq.ft. metal clad shop on .73 acres, with 480 & 206 3 phase power, an overhead 2 ton crane and located close to Hwy 35 offering great exposure may be just what you are looking for. The shop offers a great reception/ office area, 1/2 bath & storage room. A mezzanine and some shelving in the shop offers ample room for storage. In addition to this, above the reception/office area is an amazing office area with large windows overlooking the shop area, a kitchenette, full bath & large closet. A 30' x 60' Coverall with 20 & 30 amp underground power, offers additional storage as well. For more information, call today.

# Exterior

| Lot Description | Street Lighting |
|-----------------|-----------------|
| Roof            | Metal           |
| Construction    | Metal Siding    |
| Foundation      | Poured Concrete |

10