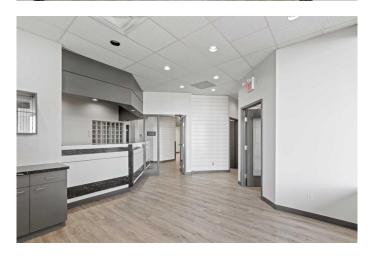

#### \$10

0 Bedroom, 0.00 Bathroom, Commercial on 0.00 Acres

Patterson Place., Grande Prairie, Alberta

Looking for affordable turn key spa space?! This is the location for you. Located in the busy Patterson Place Strip Mall, this location gives you a great layout to set up your business. Once you enter you will find a nice size waiting room with reception, past that you will find a well laid out area for hair stylists, nails, waxing, or pedis. There are also a couple of private rooms, staff kitchen, storage and plenty of parking. This location also features good exposure to high traffic counts on 84th ave. This space is ready for immediate possession. Base Rent 2,400 sq.ft @ \$10 PSF = \$2000.00, Additional Rent Operating Cost= 2,400 sq/ft @\$5.75 = \$1150.00 Property Tax/Garbage Removal 2,400 sq.ft @ \$3.68 = \$736.00 Total Cost: \$3886.00/month plus GST per month. Floorplan in Supplements. Landlord will assist with opening costs for the right tenant. 1 - 5 year terms acceptable.