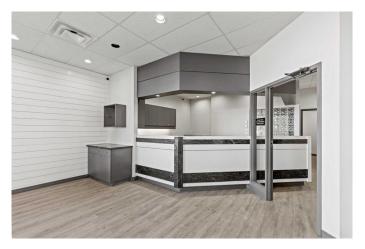

#### \$10

0 Bedroom, 0.00 Bathroom, Commercial on 0.00 Acres

Patterson Place., Grande Prairie, Alberta

Looking for affordable turn key spa space?! This is the location for you. Located in the busy Patterson Place Strip Mall, this location gives you a great layout to set up your business. Once you enter you will find a nice size waiting room with reception, past that you will find a well laid out area for hair stylists, nails, waxing, or pedis. There are also a couple of private rooms, staff kitchen, storage and plenty of parking. This location also features good exposure to high traffic counts on 84th ave. This space is ready for immediate possession. Base Rent 2,400 sq.ft @ \$10 PSF = \$2000.00, Additional Rent Operating Cost= 2,400 sq/ft @\$5.75 = \$1150.00 Property Tax/Garbage Removal 2,400 sq.ft @ \$3.68 = \$736.00 Total Cost: \$3886.00/month plus GST per month. Floorplan in Supplements. Landlord will assist with opening costs for the right tenant. 1 - 5 year terms acceptable.