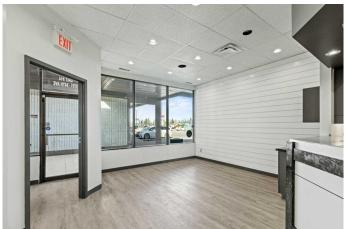

#### \$10

0 Bedroom, 0.00 Bathroom, Commercial on 0.00 Acres

Patterson Place., Grande Prairie, Alberta

Looking for affordable turn key spa space?! This is the location for you. Located in the busy Patterson Place Strip Mall, this location gives you a great layout to set up your business. Once you enter you will find a nice size waiting room with reception, past that you will find a well laid out area for hair stylists, nails, waxing, or pedis. There are also a couple of private rooms, staff kitchen, storage and plenty of parking. This location also features good exposure to high traffic counts on 84th ave. This space is ready for immediate possession. Base Rent 2,400 sq.ft @ \$10 PSF = \$2000.00, Additional Rent Operating Cost= 2,400 sq/ft @\$5.75 = \$1150.00 Property Tax/Garbage Removal 2,400 sq.ft @ \$3.68 = \$736.00 Total Cost: \$3886.00/month plus GST per month. Floorplan in Supplements. Landlord will assist with opening costs for the right tenant. 1 - 5 year terms acceptable.