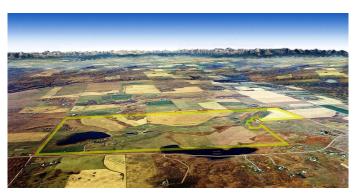

## \$8,600,000

0 Bedroom, 0.00 Bathroom, Land on 636.39 Acres

NONE, Rural Rocky View County, Alberta

Loch Springs 2 Ranch is comprises 636.39 ACRES And can be purchased with the 461.50 Acres to the north for a total of about 1100 acres of gently rolling land with some mountain views located just north of the affluent community of Bearspaw, 15 minutes from Calgary on Lochend Road. Also known as Highway 766, Lochend Road connects Highway 1A in northwest Calgary to villages and towns north in the Municipal District of Rocky View.Lochsprings 1 This 461.50 acre parcel is situated 9 miles north of Hwy 1A on Lochend Road, and north of RR 272 AND 274 is a great property for future development. A rare piece with rolling hills that will provided many home sites with a stunning mountain view. This can be purchased with the 636.91 Acre piece beside it for a total of about 1100 Acres. Also have a conceptual scheme for the property