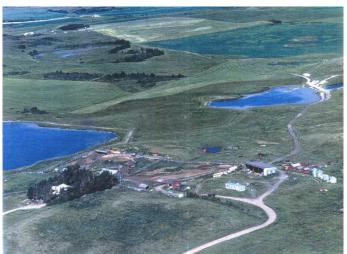

## \$8,600,000

0 Bedroom, 0.00 Bathroom, Land on 636.39 Acres

NONE, Rural Rocky View County, Alberta

Loch Springs 2 Ranch is comprises 636.39 ACRES And can be purchased with the 461.50 Acres to the north for a total of about 1100 acres of gently rolling land with some mountain views located just north of the affluent community of Bearspaw, 15 minutes from Calgary on Lochend Road. Also known as Highway 766, Lochend Road connects Highway 1A in northwest Calgary to villages and towns north in the Municipal District of Rocky View.Lochsprings 1 This 461.50 acre parcel is situated 9 miles north of Hwy 1A on Lochend Road, and north of RR 272 AND 274 is a great property for future development. A rare piece with rolling hills that will provided many home sites with a stunning mountain view. This can be purchased with the 636.91 Acre piece beside it for a total of about 1100 Acres. Also have a conceptual scheme for the property

## **Amenities**

Waterfront Pond