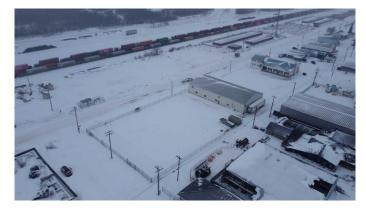

### \$500

0 Bedroom, 0.00 Bathroom, Commercial on 0.64 Acres

Wainwright, Wainwright, Alberta

Available for lease! 28000 sq. ft. industrial lot with security fence on 1st Ave in Wainwright

## **Community Information**

| Address     | 838 1 Ave                  |
|-------------|----------------------------|
| Subdivision | Wainwright                 |
| City        | Wainwright                 |
| County      | Wainwright No. 61, M.D. of |
| Province    | Alberta                    |
| Postal Code | T9W 1S3                    |