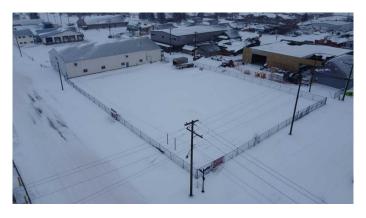

### \$500

0 Bedroom, 0.00 Bathroom, Commercial on 0.64 Acres

Wainwright, Wainwright, Alberta

Available for lease! 28000 sq. ft. industrial lot with security fence on 1st Ave in Wainwright

## **Essential Information**

| MLS® #    | A2117109   |
|-----------|------------|
| Price     | \$500      |
| Bathrooms | 0.00       |
| Acres     | 0.64       |
| Туре      | Commercial |
| Sub-Type  | Mixed Use  |
| Status    | Active     |

## **Community Information**

| Address     | 838 1 Ave                  |
|-------------|----------------------------|
| Subdivision | Wainwright                 |
| City        | Wainwright                 |
| County      | Wainwright No. 61, M.D. of |
| Province    | Alberta                    |
| Postal Code | T9W 1S3                    |