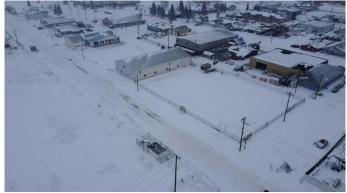

### \$500

0 Bedroom, 0.00 Bathroom, Commercial on 0.64 Acres

Wainwright, Wainwright, Alberta

Available for lease! 28000 sq. ft. industrial lot with security fence on 1st Ave in Wainwright

## **Community Information**

| Address     | 838 1 Ave                  |
|-------------|----------------------------|
| Subdivision | Wainwright                 |
| City        | Wainwright                 |
| County      | Wainwright No. 61, M.D. of |
| Province    | Alberta                    |
| Postal Code | T9W 1S3                    |