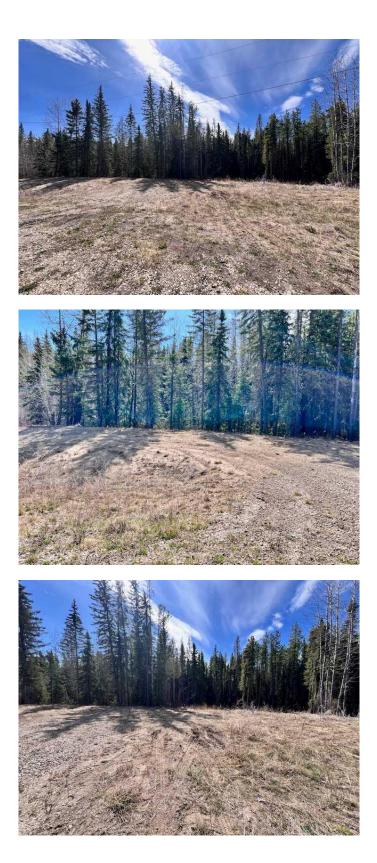

# \$209,900

0 Bedroom, 0.00 Bathroom, Land on 3.16 Acres

The Ranch, Rural Grande Prairie No. 1, County of, Alberta

Completely treed lot backing south which features a nice sandy ridge at both the front and rear of property which could potentially work for a walkout basement and/or provide extra material for construction / landscaping. The Ranch is one of Grande Prairie's premier acreage developments and is located west of the Wapiti Nordic Ski Trails which can be accessed west off of Highway 40 or south off of the Correction Line, both routes are paved right to the subdivision. About 5 miles south of city limits this beautiful acreage offers city water, power, gas, and an attractive mix of trees. The CR-2 zoning with restrictive covenants promotes a beautiful subdivision while utilizing what true acreage living is all about. Take the picturesque drive out to The Ranch and have a walk through this gorgeous lot and consider the possibilities. There is no time commitment to build if you aren't quite ready.