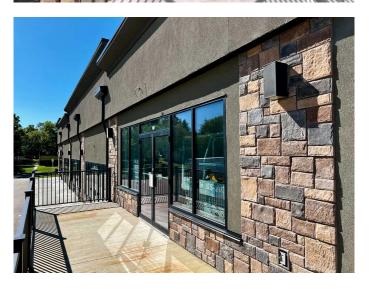

### \$19

0 Bedroom, 0.00 Bathroom, Commercial on 0.00 Acres

Mount Pleasant, Camrose, Alberta

Centrally located lease space available in the City of Camrose. Newly renovated building with 12 store spaces, plenty of paved parking, pylon and building signage, easy access and visibility from Highway 13/48 Avenue. Ideal space for a franchise restaurant, retail, personal services, professional, offices, health care, and more. Lease incentives offered for tenant improvements, and suite development. This suite is on the upper level with good visibility from the highway, is ready for finishing with rough-in plumbing for one bathroom. Leased out at a nominal 1200 sq.ft.