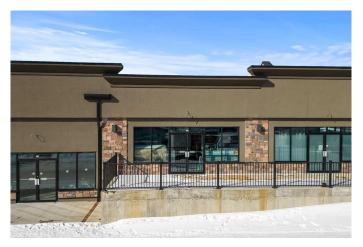

### \$19

0 Bedroom, 0.00 Bathroom, Commercial on 0.00 Acres

Mount Pleasant, Camrose, Alberta

Centrally located lease space available in the City of Camrose. Newly renovated building with 12 store spaces, plenty of paved parking, pylon and building signage, easy access and visibility from Highway 13/48 Avenue. Ideal space for a franchise restaurant, retail, personal services, professional, offices, health care, and more. Lease incentives offered for tenant improvements, and suite development. This suite is on the upper level with good visibility from the highway, is ready for finishing with rough-in plumbing for one bathroom. Leased out at a nominal 1200 sq.ft.