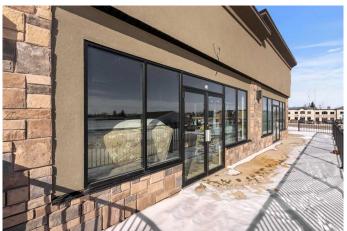

### \$19

0 Bedroom, 0.00 Bathroom, Commercial on 0.00 Acres

Mount Pleasant, Camrose, Alberta

Centrally located lease space available in the City of Camrose. Newly renovated building with 12 store spaces, plenty of paved parking, pylon and building signage, easy access and visibility from Highway 13/48 Avenue. Ideal space for a franchise restaurant, retail, personal services, professional, offices, health care, and more. Lease incentives offered for tenant improvements, and suite development. This suite is on the upper level with good visibility from the highway, is ready for finishing with rough-in plumbing for one bathroom. Leased out at a nominal 1200 sq.ft.